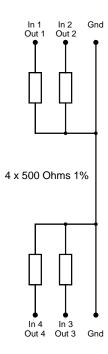

## T-IV CURRENT TO VOLTAGE CONVERTOR

The T-IV transducer converts four 0 to 20mA input currents into four 0 to 10V output signals across a 500 Ohm resistance.

## **Specifications**

Input 0 - 20mA DC current

Resistance : 500 Ohms

Output 0 - 10V DC

Accurate range : 0 - 200%

Accuracy : 1% with load > 1M Ohm

Temperature Operating :  $-10^{\circ}$ C to  $+20^{\circ}$ C to  $+50^{\circ}$ C

## **Housing & Connection Diagram**