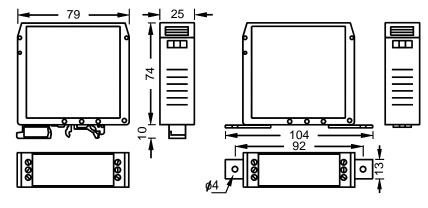

Housing Fire retardant module to IP40 in green polyamide, suitable for surface mounting or DIN EN 50022-35 top hat

and EN 50035-G32 G-profile mounting rail.

**Terminals** Tinned steel insertion type with screw and clamp spring suitable for 2.5mm<sup>2</sup> conductor.

## **Housing & Connection Diagram**