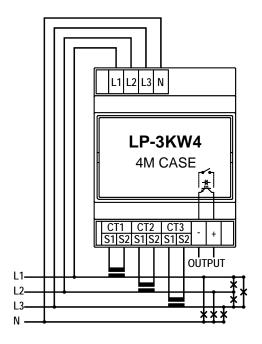

nce |                                                                                                                           | : AS/NZS 61000.6.3:2012                                                                                                                                                             |

CARREL ELECTRADE LTD

MANUFACTURERS, IMPORTERS AND DISTRIBUTORS OF ELECTRICAL ENGINEERING PRODUCTS POSTAL ADDRESS: P O BOX 11078, ELLERSLIE 1542, AUCKLAND NEW ZEALAND FACTORY AND OFFICE: 661 GREAT SOUTH ROAD, PENROSE 1061 TELEPHONE: +64-9-525 1753 FACSIMILE: +64-9-525 1756 CHRISTCHURCH BRANCH: 73B BRISBANE STREET, SYDENHAM TELEPHONE: 03-366 1242 FACSIMILE: 03-379 1991 EMAIL: sales@ carrel-electrade.co.nz WEB: www.carrel-electrade.co.nz





## Dimensions



### LP-3KW4 Connections



Output open collector opto coupler or relay