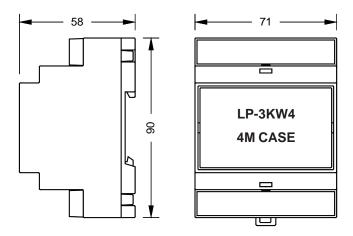

|
| EMC Compliance |                                                                                                                           | : AS/NZS 61000.6.3:2012                                                                                                                                                             |

CARREL ELECTRADE LTD

MANUFACTURERS, IMPORTERS AND DISTRIBUTORS OF ELECTRICAL ENGINEERING PRODUCTS POSTAL ADDRESS: P O BOX 11078, ELLERSLIE 1542, AUCKLAND NEW ZEALAND FACTORY AND OFFICE: 661 GREAT SOUTH ROAD, PENROSE 1061 TELEPHONE: +64-9-525 1753 FACSIMILE: +64-9-525 1756 CHRISTCHURCH BRANCH: 73B BRISBANE STREET, SYDENHAM TELEPHONE: 03-366 1242 FACSIMILE: 03-379 1991 EMAIL: sales@ carrel-electrade.co.nz WEB: www.carrel-electrade.co.nz





## Dimensions



### LP-3KW4 Connections



Output open collector opto coupler or relay