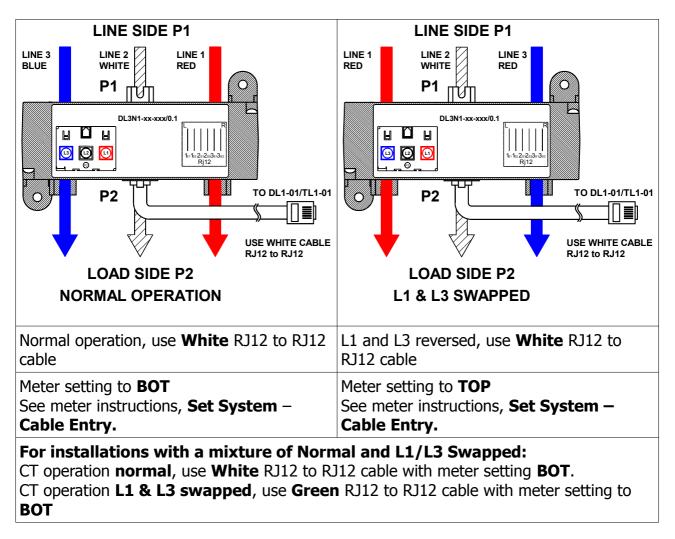

## **DL1-01 & TL1-01 CT Installation Instructions:**

Note the DL1-01 has two CT inputs and the TL1-01 has three CT inputs. CT inputs via RJ12 to RJ12 cables.

- 1. Install the **DL3N1 CT** with **P1** always facing the **Line side** of the system.
- 2. Referring to the diagrams below, select the one that matches the installation. Note the difference between the two diagrams is the orientation of L1 and L3, a different cable must be used for each orientation.
- 3. Select the correct RJ12 to RJ12 cable option for the installation, Green or White.
- Select the correct setting in the meter configuration, either TOP or BOT. The meter setting is in the Set System – CT Reversal part of the meter configuration. See meter instructions.