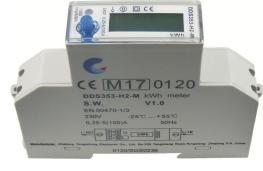

## DDS353H-2 Multi-Function Single Phase Power Meter

Single phase DIN RAIL multi-function power meter, rated up to 100A direct connect.

A slim single unit width of 18mm with support for Modbus-RTU RS485 communications.

## Features

- Available parameters: kWh, kvarh, V, A, kW, kVar, kVA, PF
- DIN RAIL mounted, DIN EN 50022.
- Only 18 mm wide, but rated for 100A direct connect.
- Supports Modbus-RTU RS485 communications.
- Blue backlight, which makes for easy reading in low light.
- Scrolling display for current (A), voltage (V), Power (kW) etc.
- Auto scrolling mode with 5s interval or manual scrolling using the front panel button.
- Measures both active and reactive energy accurately.
- Case material: PBT and PC

| <ul> <li>Protection Class: IP51 (For indoor usage)</li> <li>Optional Energy import and export metering</li> </ul> |                                                   |
|-------------------------------------------------------------------------------------------------------------------|---------------------------------------------------|
|                                                                                                                   |                                                   |
| Content                                                                                                           | Parameters                                        |
|                                                                                                                   |                                                   |
| Standard                                                                                                          | EN50470-1/3 Accuracy Class B(1%)                  |
| Rated Voltage:                                                                                                    | 230V                                              |
| Rated Current:                                                                                                    | 0,25-5(100)A                                      |
| LED Flash:                                                                                                        | 1000 imp/kWh                                      |
| Frequency:                                                                                                        | 50Hz                                              |
| LCD Display:                                                                                                      | LCD 5+1=99999.9kWh                                |
| RS485 communication:                                                                                              | Modbus-RTU 9600 Baud, no parity,8 bits,1 stop bit |
| Working Temperature:                                                                                              | -25~55°C                                          |
| Power Consumption:                                                                                                | ≤8VA,≤0.4W                                        |
| Average Humidity:                                                                                                 | ≤75% (Non Condensing)                             |
| Maximum Humidity:                                                                                                 | ≤95%                                              |
| Start Current:                                                                                                    | 0.004lb                                           |
| Materials:                                                                                                        | Case: PBT,PC                                      |