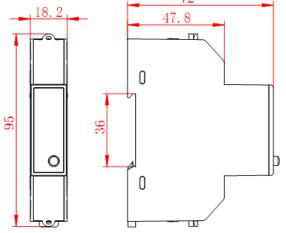

## Features

- Available parameters: kWh, kvarh, V, A, kW, kVar, kVA, PF
- DIN RAIL mounted, DIN EN 50022.
- Only 18 mm wide, but rated for 100A direct connect.
- Supports Modbus-RTU RS485 communications.
- Blue backlight, which makes for easy reading in low light.
- Scrolling display for current (A), voltage (V), Power (kW) etc.
- Auto scrolling mode with 5s interval or manual scrolling using the front panel button.
- Measures both active and reactive energy accurately.
- Case material: PBT and PC