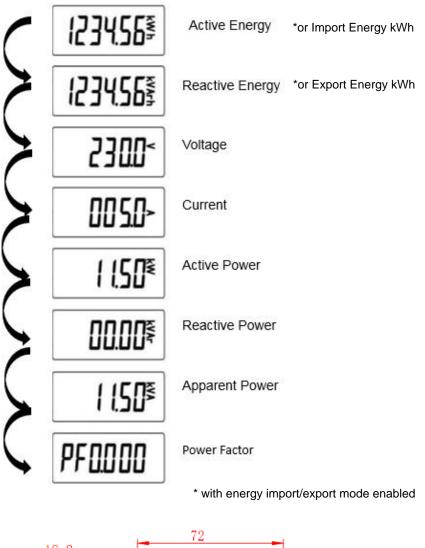

| ≤95%                                              |
| Start Current:                                                                                                    | 0.004lb                                           |
| Materials:                                                                                                        | Case: PBT,PC                                      |



Auckland Tel: 09-525 1753 Fax: 09-525 1756 CARREL-ELECTRADE LIMITED Christchurch Tel: 03-366 1242

Fax: 03-379 1991

Email: sales@carrel-electrade.co.nz Web: www.carrel-electrade.co.nz



N connections need only to be connected to Neutral. This is a voltage connection only and does not carry the load current.

LCD Parameter selection - push button to scroll to next screen