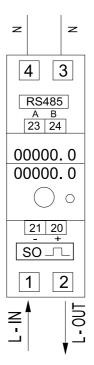

Y METER(TWO MODULE)

- RS485 Modbus output
- Two Line Display
- One Line Resettable kWh Reading

The **single phase** two modular DIN-Rail energy meter is a new style single phase two wire static active energy meter. It adopts special large scale integrated circuit and international advanced technology of digital and SMT techniques. Its goal is high reliability, higher accuracy, and compact size.

Voltage: 230V +/-20%

Current: 5(80)A Accuracy class: 1.0

Frequency: 50/60Hz

Impulse constant : 1000imp/kWh
Display mode : LCD/Counter
Power consumption : ≤8VA ≤0.4W

Starting current: 0.004lb

Flashing red: Impulse indication
Connection Mode: Direct Connect

Standard: IEC62052 - 11/IEC62053 - 21

DIN EN: 50022, DIN43880

# DDS-1Y-36L-80A-M V + the control of the control of

# Wiring diagram:



## Outer and mount dimension:



## CARREL-ELECTRADE LIMITED