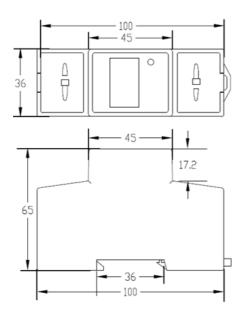

us output
- Two Line Display
- One Line Resettable kWh Reading

The **single phase** two modular DIN-Rail energy meter is a new style single phase two wire static active energy meter. It adopts special large scale integrated circuit and international advanced technology of digital and SMT techniques. Its goal is high reliability, higher accuracy, and compact size.

Voltage: 230V +/-20%

Current: 5(80)A Accuracy class: 1.0

Frequency: 50/60Hz

Impulse constant : 1000imp/kWh
Display mode : LCD/Counter
Power consumption : ≤8VA ≤0.4W

Starting current: 0.004lb

Flashing red: Impulse indication
Connection Mode: Direct Connect

Standard: IEC62052 - 11/IEC62053 - 21

DIN EN: 50022, DIN43880

# DDS-1Y-36L-80A-M V + the control of the control of

# Wiring diagram:



## Outer and mount dimension:



## CARREL-ELECTRADE LIMITED