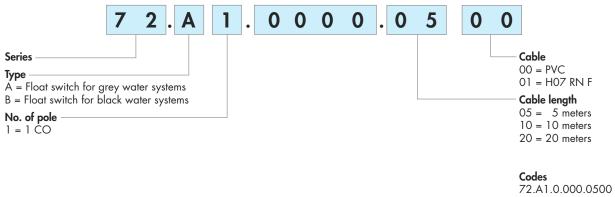

### Ordering information

Example: 72 Series, float switch, 1 CO.

72.A1.0.000.0500 72.A1.0.000.0501 72.A1.0.000.1000 72.B1.0.000.1000 72.B1.0.000.1001 72.B1.0.000.2001