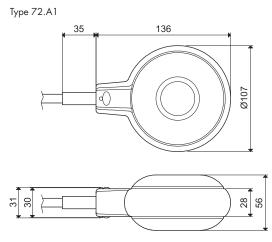

| CEA                                                                                                                                                             |                                                                                                                                                              |



### Ordering information

Example: 72 Series, float switch, 1 CO.



72.A1.0.000.0500 72.A1.0.000.0501 72.A1.0.000.1000 72.B1.0.000.1000 72.B1.0.000.1001 72.B1.0.000.2001



#### **Applications**



II-2013, www.findernet.com



\_\_\_\_

3



# 72 Series - Float switch

### Outline drawings