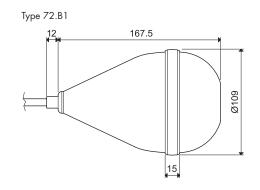

| CEA                                                                                                                                                             |                                                                                                                                                              |



### Ordering information

Example: 72 Series, float switch, 1 CO.



72.A1.0.000.0500 72.A1.0.000.0501 72.A1.0.000.1000 72.B1.0.000.1000 72.B1.0.000.1001 72.B1.0.000.2001



#### **Applications**



II-2013, www.findernet.com



\_\_\_\_

3



# 72 Series - Float switch

### Outline drawings