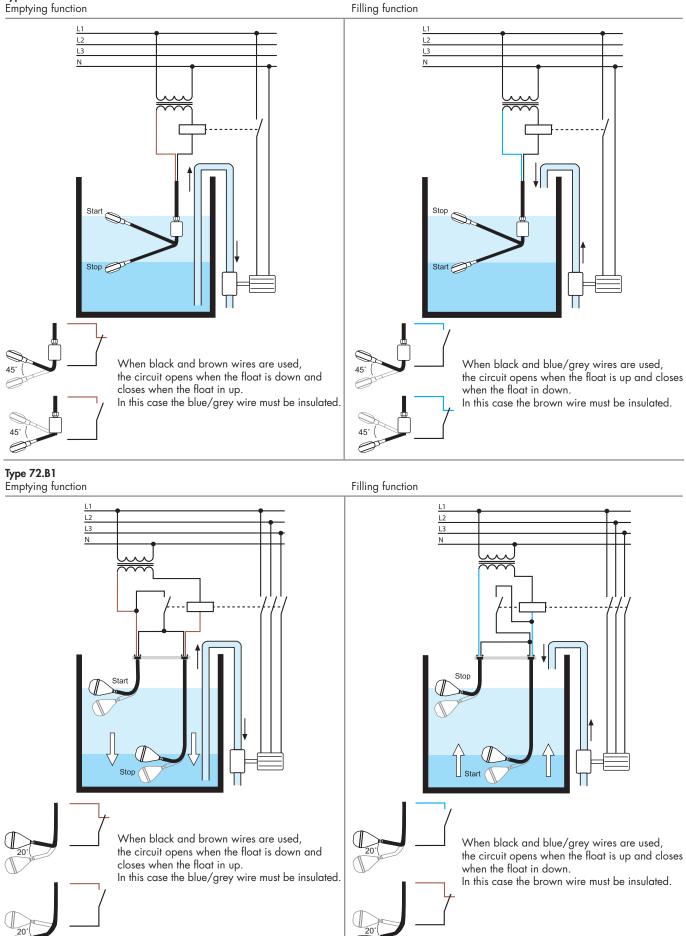

# 72 Series - Float switch

| Features                                                                                                                                                                                                                                                                                                                                                                                                                                  | 72 A1 0000 xxxx                                                                                                                                                 | 72 B1 0000 xxxx                                                                                                                                              |
|-------------------------------------------------------------------------------------------------------------------------------------------------------------------------------------------------------------------------------------------------------------------------------------------------------------------------------------------------------------------------------------------------------------------------------------------|-----------------------------------------------------------------------------------------------------------------------------------------------------------------|--------------------------------------------------------------------------------------------------------------------------------------------------------------|
| <ul> <li>Fectures</li> <li>Float switch suitable for level regulation in grey<br/>or black water systems, drainage plants and<br/>pump systems</li> <li>1 CO 20 A (8 A) 250 V AC</li> <li>2 or 3 watertight chambers</li> <li>Cable length 5m, 10m or 20m</li> <li>Suitable for emptying and filling</li> <li>Suitable for emptying and filling</li> <li>* H07 RN F cable approved TÜV</li> <li>For outline drawing see page 4</li> </ul> | <ul> <li>Float switch with 2 watertight chambers, for plumbing pumps and grey water systems</li> <li>Counterweight (300gr) with cable grip, included</li> </ul> | <ul> <li>Float switch with 3 watertight chambers, for dirty water systems, drainage plants and pumping stations</li> <li>Supplied with fixing kit</li> </ul> |
| Technical data                                                                                                                                                                                                                                                                                                                                                                                                                            |                                                                                                                                                                 |                                                                                                                                                              |
| Contact configuration                                                                                                                                                                                                                                                                                                                                                                                                                     | 1 CO                                                                                                                                                            | 1 CO                                                                                                                                                         |
|                                                                                                                                                                                                                                                                                                                                                                                                                                           | A 20 A (8 A)                                                                                                                                                    | 20 A (8 A)                                                                                                                                                   |
| Rated voltage V A                                                                                                                                                                                                                                                                                                                                                                                                                         | C 250                                                                                                                                                           | 250                                                                                                                                                          |
| Breaking capacity DC1                                                                                                                                                                                                                                                                                                                                                                                                                     | 6 A - 30 V DC                                                                                                                                                   | 6 A - 30 V DC                                                                                                                                                |
| Protection degree                                                                                                                                                                                                                                                                                                                                                                                                                         | IP 68                                                                                                                                                           | IP 68                                                                                                                                                        |
| Max liquid temperature °                                                                                                                                                                                                                                                                                                                                                                                                                  | c +60                                                                                                                                                           | +60                                                                                                                                                          |
| Max depth                                                                                                                                                                                                                                                                                                                                                                                                                                 | m 40                                                                                                                                                            | 20                                                                                                                                                           |
| Cable material                                                                                                                                                                                                                                                                                                                                                                                                                            | PVC – H07 RN F*                                                                                                                                                 | PVC – H07 RN F*                                                                                                                                              |
| Body material                                                                                                                                                                                                                                                                                                                                                                                                                             | Polypropylene                                                                                                                                                   | Polypropylene                                                                                                                                                |
| Approvals (according to type)                                                                                                                                                                                                                                                                                                                                                                                                             | CEA                                                                                                                                                             |                                                                                                                                                              |