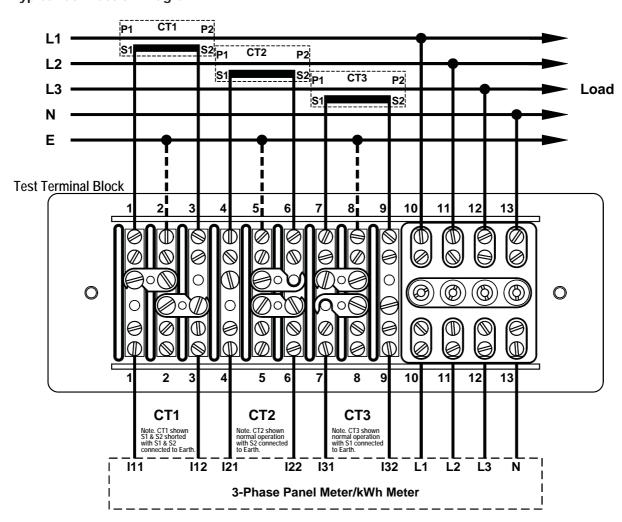

## **Typical Connection Diagram**

# TEST TERMINAL BLOCK 13 WAY 3PH 4 WIRE

The Test Terminal Block has 13 terminals, 9 are CT current terminals and 4 are voltage terminals. The current terminals comprise 3 sets of 3, one terminal each for the CT S1 & S2 connections and another for the inter-terminal shorting links. These shorting links are used for short circuiting the CT secondaries. The shorting link terminal can also be used to Earth one side of the CT secondary.