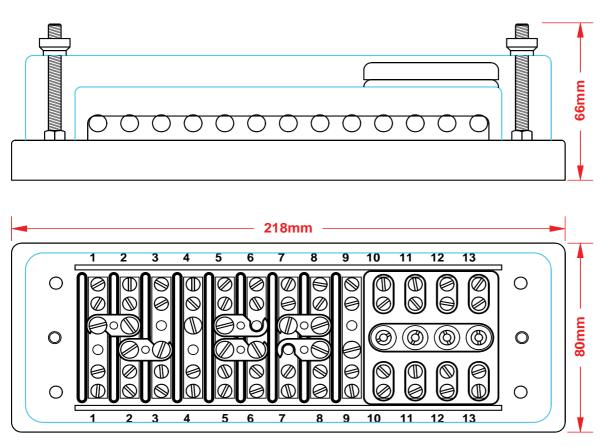

# **Dimensions**

### **Specifications**

Front connecting 13 way
Continuously rated for 600V 30A at 50°C
Made from high quality electrical grade bakelite
Moulded barriers between terminals to prevent flash-overs
Transparent flame retardant (UL94V0) polycarbonate cover
Dimensions: length 218mm, width 80mm, height 66mm