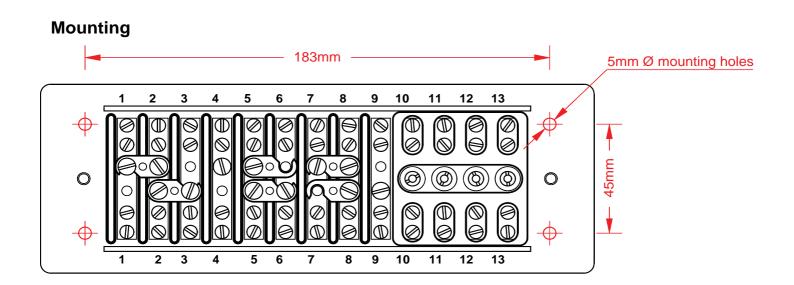

mplete with cover

### **Specifications**

Front connecting 13 way
Continuously rated for 600V 30A at 50°C
Made from high quality electrical grade bakelite
Moulded barriers between terminals to prevent flash-overs
Transparent flame retardant (UL94V0) polycarbonate cover
Dimensions: length 218mm, width 80mm, height 66mm

## **Typical Connection Diagram**



## CARREL ELECTRADE LTD

MANUFACTURERS, IMPORTERS AND DISTRIBUTORS OF ELECTRICAL ENGINEERING PRODUCTS POSTAL ADDRESS: P O BOX 11078, ELLERSLIE 1542, AUCKLAND NEW ZEALAND FACTORY AND OFFICE: 661 GREAT SOUTH ROAD, PENROSE 1061

TELEPHONE: +64-9-525 1753 FACSIMILE: +64-9-525 1756

CHRISTCHURCH BRANCH: 73B BRISBANE STREET, SYDENHAM

TELEPHONE: 03-366 1242 FACSIMILE: 03-379 1991



# TEST TERMINAL BLOCK 13 WAY 3PH 4 WIRE

# **Dimensions**