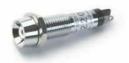

# 8000LED-12V 12Vdc Chrome LED indicator

Chrome plated brass body with polycarbonate lens 12Vdc 18mA Solder terminals Colours: red, orange or green

# 8000LED-24V 24Vdc Chrome LED indicator

Chrome plated brass body with polycarbonate lens 24Vdc 18mA Solder terminals Colours: red, orange or green