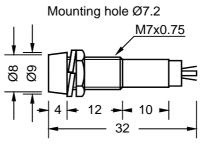

#### BN259-110 110Vac Chrome Neon indicator

Chrome plated brass body with polycarbonate lens Neon with built in resistor Solder terminals Colours: red

Mounting hole Ø7.2