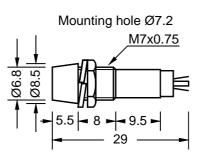

# 8000LED-12V 12Vdc Chrome LED indicator

Chrome plated brass body with polycarbonate lens 12Vdc 18mA Solder terminals Colours: red, orange or green

# 8000LED-24V 24Vdc Chrome LED indicator

Chrome plated brass body with polycarbonate lens 24Vdc 18mA Solder terminals Colours: red, orange or green