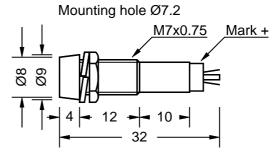

#### BN259-220 220-230Vac Chrome Neon indicator

Chrome plated brass body with polycarbonate lens Neon with built in resistor Solder terminals Colours: red, orange or green

#### BN259-110 110Vac Chrome Neon indicator

Chrome plated brass body with polycarbonate lens Neon with built in resistor Solder terminals Colours: red

Mounting hole Ø7.2