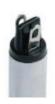

#### BN259-220 220-230Vac Chrome Neon indicator

Chrome plated brass body with polycarbonate lens Neon with built in resistor Solder terminals Colours: red, orange or green

#### BN259-110 110Vac Chrome Neon indicator

Chrome plated brass body with polycarbonate lens Neon with built in resistor Solder terminals Colours: red

Mounting hole Ø7.2