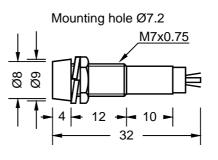

#### BN259-110 110Vac Chrome Neon indicator

Chrome plated brass body with polycarbonate lens Neon with built in resistor Solder terminals Colours: red

Mounting hole Ø7.2