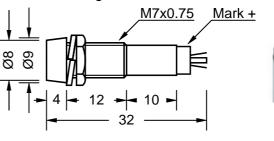

# 8000LED-12V 12Vdc Chrome LED indicator

Chrome plated brass body with polycarbonate lens 12Vdc 18mA Solder terminals Colours: red, orange or green

# 8000LED-24V 24Vdc Chrome LED indicator

Chrome plated brass body with polycarbonate lens 24Vdc 18mA Solder terminals Colours: red, orange or green