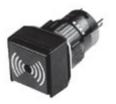

## **SOLITRONICS ENGINEERING LTD.**

2202, Perfect Industrial Bldg. 31, Tai Yau St. San Po Kong Kowloon Hong Kong

TEL : (852) 2730-8145 FAX : (852) 2730-3245 E-mail : info@solitronics.com

Ø16mm Panel Mount Buzzer

18x24mm Form 1

18x18mm Form 2

Φ18mm Form 3

| Product           | Style  | Туре         | Voltage                                                                     | Sound Type                                                                    | Rated Volume and Frequency                                          | Outline Dimensions (mm)           |
|-------------------|--------|--------------|-----------------------------------------------------------------------------|-------------------------------------------------------------------------------|---------------------------------------------------------------------|-----------------------------------|
| 18x24mm<br>Buzzer | Form-1 | SE-16D-BZ-F1 | 21=6V AC/DC<br>22=12V AC/DC<br>23=24V AC/DC<br>24=36V AC/DC<br>25=48V AC/DC | A=Intermittent (5-pips per second followed by 1-second interval) B=Continuous | 80dB at a distance<br>of 10cm at rated<br>voltage<br>2300Hz ± 400Hz | minal 2.8 · 0.5) (Thickpreps) - 6 |
| 18x18mm<br>Buzzer | Form-2 | SE-16D-BZ-F2 |                                                                             |                                                                               |                                                                     | Square Top View Round Top View    |
| 18mmØ<br>Buzzer   | Form-3 | SE-16D-BZ-F3 |                                                                             |                                                                               |                                                                     | Rectangular Top View              |