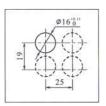

Group: Part Number: Data She

SE-16D SE-16D-BZ-FX-XX-X

IEC-60947 GB-14048.5

Data Sheet:

SE-16D-BZ

13<sup>th</sup> Nov. 2009

Drilling Plan for Form-1

Drilling Plan for Form-2&3

18x24mm Form 1

18x18mm Form 2

Φ18mm Form 3

| Product           | Style  | Туре         | Voltage                                                                     | Sound Type                                                                    | Rated Volume and Frequency                                          | Outline Dimensions (mm)           |
|-------------------|--------|--------------|-----------------------------------------------------------------------------|-------------------------------------------------------------------------------|---------------------------------------------------------------------|-----------------------------------|
| 18x24mm<br>Buzzer | Form-1 | SE-16D-BZ-F1 | 21=6V AC/DC<br>22=12V AC/DC<br>23=24V AC/DC<br>24=36V AC/DC<br>25=48V AC/DC | A=Intermittent (5-pips per second followed by 1-second interval) B=Continuous | 80dB at a distance<br>of 10cm at rated<br>voltage<br>2300Hz ± 400Hz | minal 2.8 · 0.5) (Thickpreps) - 6 |
| 18x18mm<br>Buzzer | Form-2 | SE-16D-BZ-F2 |                                                                             |                                                                               |                                                                     | Square Top View Round Top View    |
| 18mmØ<br>Buzzer   | Form-3 | SE-16D-BZ-F3 |                                                                             |                                                                               |                                                                     | Rectangular Top View              |