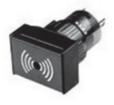

## **SOLITRONICS ENGINEERING LTD.**

2202, Perfect Industrial Bldg. 31, Tai Yau St. San Po Kong Kowloon Hong Kong

TEL : (852) 2730-8145 FAX : (852) 2730-3245 E-mail : info@solitronics.com

Ø16mm Panel Mount Buzzer

18x24mm Form 1

18x18mm Form 2

Φ18mm Form 3

| Product           | Style  | Туре         | Voltage                                                                     | Sound Type                                                                    | Rated Volume and Frequency                                          | Outline Dimensions (mm)           |
|-------------------|--------|--------------|-----------------------------------------------------------------------------|-------------------------------------------------------------------------------|---------------------------------------------------------------------|-----------------------------------|
| 18x24mm<br>Buzzer | Form-1 | SE-16D-BZ-F1 | 21=6V AC/DC<br>22=12V AC/DC<br>23=24V AC/DC<br>24=36V AC/DC<br>25=48V AC/DC | A=Intermittent (5-pips per second followed by 1-second interval) B=Continuous | 80dB at a distance<br>of 10cm at rated<br>voltage<br>2300Hz ± 400Hz | minal 2.8 · 0.5) (Thickpreps) - 6 |
| 18x18mm<br>Buzzer | Form-2 | SE-16D-BZ-F2 |                                                                             |                                                                               |                                                                     | Square Top View Round Top View    |
| 18mmØ<br>Buzzer   | Form-3 | SE-16D-BZ-F3 |                                                                             |                                                                               |                                                                     | Rectangular Top View              |