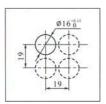

Group: Part Number: Data She

SE-16D SE-16D-BZ-FX-XX-X

IEC-60947 GB-14048.5

Data Sheet:

SE-16D-BZ

13<sup>th</sup> Nov. 2009

Drilling Plan for Form-1

Drilling Plan for Form-2&3

18x24mm Form 1

18x18mm Form 2

Φ18mm Form 3

| Product           | Style  | Туре         | Voltage                                                                     | Sound Type                                                                    | Rated Volume and Frequency                                          | Outline Dimensions (mm)           |
|-------------------|--------|--------------|-----------------------------------------------------------------------------|-------------------------------------------------------------------------------|---------------------------------------------------------------------|-----------------------------------|
| 18x24mm<br>Buzzer | Form-1 | SE-16D-BZ-F1 | 21=6V AC/DC<br>22=12V AC/DC<br>23=24V AC/DC<br>24=36V AC/DC<br>25=48V AC/DC | A=Intermittent (5-pips per second followed by 1-second interval) B=Continuous | 80dB at a distance<br>of 10cm at rated<br>voltage<br>2300Hz ± 400Hz | minal 2.8 · 0.5) (Thickpreps) - 6 |
| 18x18mm<br>Buzzer | Form-2 | SE-16D-BZ-F2 |                                                                             |                                                                               |                                                                     | Square Top View Round Top View    |
| 18mmØ<br>Buzzer   | Form-3 | SE-16D-BZ-F3 |                                                                             |                                                                               |                                                                     | Rectangular Top View              |