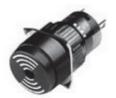

## **SOLITRONICS ENGINEERING LTD.**

2202, Perfect Industrial Bldg. 31, Tai Yau St. San Po Kong Kowloon Hong Kong

TEL : (852) 2730-8145 FAX : (852) 2730-3245 E-mail : info@solitronics.com

Ø16mm Panel Mount Buzzer

Group: Part Number: Data She

SE-16D SE-16D-BZ-FX-XX-X

IEC-60947 GB-14048.5

Data Sheet:

SE-16D-BZ

13<sup>th</sup> Nov. 2009

Drilling Plan for Form-1

Drilling Plan for Form-2&3

18x24mm Form 1

18x18mm Form 2

Φ18mm Form 3

| Product           | Style  | Туре         | Voltage                                                                     | Sound Type                                                                    | Rated Volume and Frequency                                          | Outline Dimensions (mm)           |
|-------------------|--------|--------------|-----------------------------------------------------------------------------|-------------------------------------------------------------------------------|---------------------------------------------------------------------|-----------------------------------|
| 18x24mm<br>Buzzer | Form-1 | SE-16D-BZ-F1 | 21=6V AC/DC<br>22=12V AC/DC<br>23=24V AC/DC<br>24=36V AC/DC<br>25=48V AC/DC | A=Intermittent (5-pips per second followed by 1-second interval) B=Continuous | 80dB at a distance<br>of 10cm at rated<br>voltage<br>2300Hz ± 400Hz | minal 2.8 · 0.5) (Thickpreps) - 6 |
| 18x18mm<br>Buzzer | Form-2 | SE-16D-BZ-F2 |                                                                             |                                                                               |                                                                     | Square Top View Round Top View    |
| 18mmØ<br>Buzzer   | Form-3 | SE-16D-BZ-F3 |                                                                             |                                                                               |                                                                     | Rectangular Top View              |