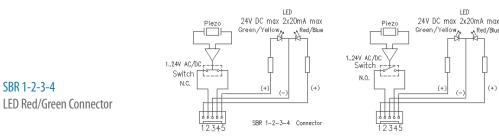

ty max. [W] 1 Lifetime (at Rated Breaking Capacity) [Mio.] 50 Insulation Resistance (OFF = not actuated)[ $M\Omega$ ] > 10 Initial Contact Resistance (ON = actuated)[ $\Omega$ ] < 20 Capacity [pF] 30 N.O. Closing Impulse Duration (depending on actuating force, time, speed) [ms] 20 - 350 Contact Configuration free polarity Single LED illumination supply voltage [VDC] 5 Supply Voltage Ring Illumination [VDC] 24/12 Switching Function N.O./N.C./Continuous/Toggle Mechanical Data Actuating Force [N] 3-5 Actuating Travel [mm] None Starting Torque [Nm] 2.5 IK Protection Class (Shock Protection) [IK] IK 02 Operating Temperature [°C] -40 to +125 Storage Temperature [°C] -40 to +125 IP Protection Class [IP] IP 68 DATA PIEZO SWITCHES STANDARD N.O.

Electric Diagram



SBR 1-2-3-4 LED Red/Green Wires