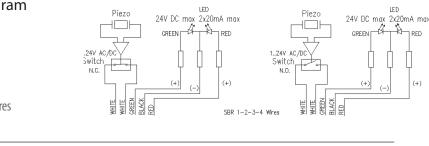

rent [mA] 200 - 500 Breaking Capacity max. [W] 1 Lifetime (at Rated Breaking Capacity) [Mio.] 50 Insulation Resistance (OFF = not actuated)[ $M\Omega$ ] > 10 Initial Contact Resistance (ON = actuated)[ $\Omega$ ] < 20 Capacity [pF] 30 N.O. Closing Impulse Duration (depending on actuating force, time, speed) [ms] 20 - 350 Contact Configuration free polarity Single LED illumination supply voltage [VDC] 5 Supply Voltage Ring Illumination [VDC] 24/12 Switching Function N.O./N.C./Continuous/Toggle Mechanical Data Actuating Force [N] 3-5 Actuating Travel [mm] None Starting Torque [Nm] 2.5 IK Protection Class (Shock Protection) [IK] IK 02 Operating Temperature [°C] -40 to +125 Storage Temperature [°C] -40 to +125 IP Protection Class [IP] IP 68 DATA PIEZO SWITCHES STANDARD N.O.

Electric Diagram



SBR 1-2-3-4 LED Red/Green Wires