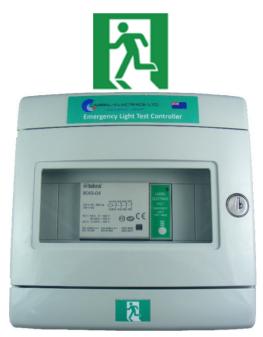

## **Emergency Exit Light Test Controller**

## Order Code: R-ELT-230V-CB1

Lockable surface mounted IP55 enclosure (180x180x100mm) containing 4 pole 25A N/C contactor and Carrel Electrade R-ELT test timer.

## Features:

- Lockable door facilitates approved secure access only
- Simple "Push-button" initiates the test function
- 3 selectable pre-set test periods of 60, 90 or 120 minutes
- Easy wiring to pre-installed terminals