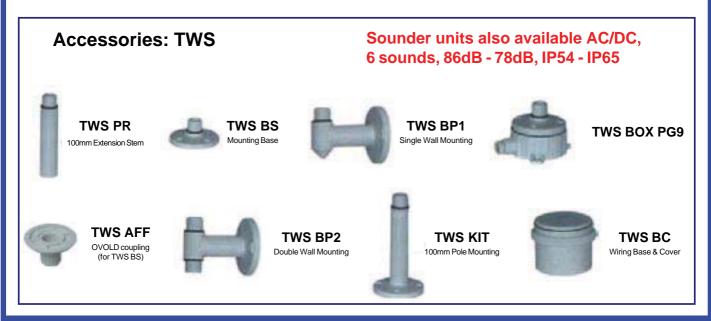

**Voltages** 

24VAC/DC or 240VAC SOUNDER UNITS ALSO AVAILABLE

FIVE COLOURS TO CHOOSE
FROM. ALL AT THE SAME

PRICE.

ASK FOR THE TWSSMD-M
TOWER LIGHTS TODAY!!!!!