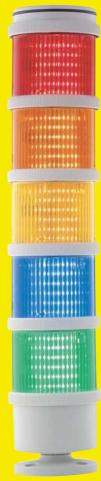

## ALL **NEW** LED TOWER LIGHTS

The TOWER SECTOR LIGHTS SYSYEM was designed with simplicity and ease of use in mind, it was given a modular construction. This means there are no tools required to assemble TOWER SECTOR. Electrical wiring between the light modules and base is automatic and complete. The securing ring has a tooth locking feature that keeps the unit tight when subject to vibration. Each light module plugs right on top of each other. Simply insert the light module tab and twist the lock ring. That's it!

**Voltages** 

24VAC/DC or 240VAC SOUNDER UNITS ALSO AVAILABLE

FIVE COLOURS TO CHOOSE
FROM. ALL AT THE SAME

PRICE.

ASK FOR THE TWSSMD-M
TOWER LIGHTS TODAY!!!!!

## ONE SECTOR CAN DO

4 DIFFERENT LIGHT FUNCTIONS STATIC, SINGLE FLASH, DOUBLE FLASH AND

**TRIPLE FLASH** 

**ALL DIP SWITCH SELECTABLE** 

**TECNOLOGY** 

12 LATEST GENERATION LED SMD

120 deg Angle Light Emission