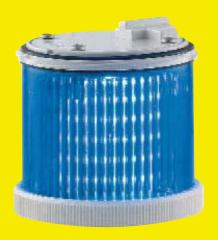

**Voltages** 

24VAC/DC or 240VAC SOUNDER UNITS ALSO AVAILABLE

FIVE COLOURS TO CHOOSE
FROM. ALL AT THE SAME

PRICE.

ASK FOR THE TWSSMD-M
TOWER LIGHTS TODAY!!!!!

## TWSSMD-M SERIES PART NUMBERS

TWSSMD-M-24/AM SMD LED TOWER SECTOR MULTI 24VAC/DC AMBER
TWSSMD-M-24/BL SMD LED TOWER SECTOR MULTI 24VAC/DC BLUE
TWSSMD-M-24/CL SMD LED TOWER SECTOR MULTI 24VAC/DC CLEAR
TWSSMD-M-24/GR SMD LED TOWER SECTOR MULTI 24VAC/DC GREEN
TWSSMD-M-24/RD SMD LED TOWER SECTOR MULTI 24VAC/DC RED
TWSSMD-M-24/YE SMD LED TOWER SECTOR MULTI 24VAC/DC YELLOW