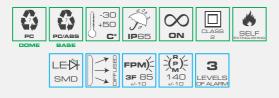

### **OPERATING TENSION**

LT 12/24V ACDC HT 90/240V AC

#### BASE

Base available in alIGRAY (Industrial Gray RAL 7035) and alIBLACK (Industrial Black RAL 9005). Securing via 3 x 6.5mm holes disposed over a diameter of 130mm at 120 degrees intervals according to ISO DIN B standards. M20 cable gland supplied

#### **MECHANICAL FEATURES**

DOME I High impact resistance transparent PC BASE | PC/ABS TRANSMISSION | No moving parts

Polyurethane gasket on base

With it's IP65 rating, ROTALLARM LED is the most advanced Rotallarm ever

> 3 light effects controllable via independent electrical contacts STEADY | FLASHING | ROTATING

> > 6 dome colors available • • • • • • •

2 base colors available 

DIN ISO B Base (3 holes over 130mm diameter)

M20 Cable gland

12/24V ACDC | 90/240V AC

Ð

168