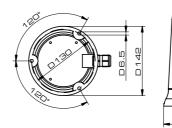

#### BASE

Base available in alIGRAY (Industrial Gray RAL 7035) and alIBLACK (Industrial Black RAL 9005). Securing via 3 x 6.5mm holes disposed over a diameter of 130mm at 120 degrees intervals according to ISO DIN B standards. M20 cable gland supplied

2 base colors available 

DIN ISO B Base (3 holes over 130mm diameter)

M20 Cable gland

12/24V ACDC | 90/240V AC

Ð

168