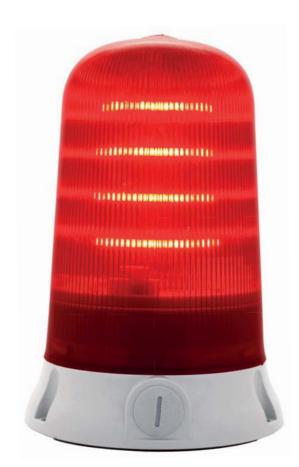

LARGER-SIZE MULTIFUNCTIONAL LED BEACON WITH STEADY, FLASHING AND ROTATING LIGHT EFFECT

#### **ELECTRA** ROTALLARM LED

LARGER-SIZE MULTIFUNCTIONAL LED BEACON WITH STEADY, FLASHING AND ROTATING LIGHT EFFECT

#### LIGHT DOME

Available in Blue, Amber, Red, Green, Yellow and Clear

#### **MECHANICAL FEATURES**

DOME I High impact resistance transparent PC BASE | PC/ABS TRANSMISSION | No moving parts

Polyurethane gasket on base

## OPTICAL FEATURES 32x 5050 Bright LEDs

latest addition to the most successful rotating beacon in Sirena's history

With a powerful multitension and multifunctional SMD LED electronic circuit, ROTALLARM LED offers outstanding performances together with the highest life expectancy on today's market

With it's IP65 rating, ROTALLARM LED is the most advanced Rotallarm ever

> 3 light effects controllable via independent electrical contacts STEADY | FLASHING | ROTATING

> > 6 dome colors available • • • • • • •