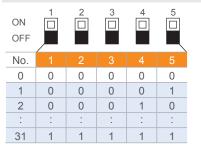

## The input method of built-in sound type

Select from 31 pre-recorded output sound options by using a combination of the 5 channel input switches.

The binary input method allows you to express each of the 31 alarm sound signals with a "0" or "1" by switching the 5 channels on and off as shown in the table.