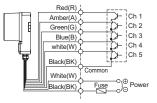

#### 統 Sound Selection and Wiring Instructions

- · Standard : Internal switch
- Customization : External contact(LC)

# QWH35T/ QWH50T-DC/AC

External transistor-NPN

- Channel selection, 5 sounds available with Bit input and 31 sound available with Binary input
- DC type : Black line is negative(-)
- \* Please refer to Page 102 for channel input. (Wiring Instructions is changed to channel selection switches)

# Customization

• External threading of sound selection signal line (Model number : -LC)