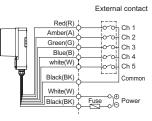

#### 統 Sound Selection and Wiring Instructions

- · Standard : Internal switch
- Customization : External contact(LC)

# QWH35T/ QWH50T-DC/AC

External transistor-NPN

- Channel selection, 5 sounds available with Bit input and 31 sound available with Binary input
- DC type : Black line is negative(-)
- \* Please refer to Page 102 for channel input. (Wiring Instructions is changed to channel selection switches)

# Customization

• External threading of sound selection signal line (Model number : -LC)