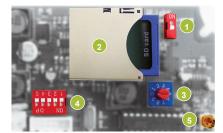

## SD Card (MP3) type

- Switch for sound pattern selection
- 2 SD Card slot for MP3
- Switch for play mode selection
- 4 Switch for channel selection
- 5 Switch for volume adjustment