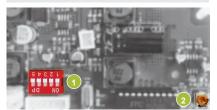

## Pre-recorded sound type

1 Switch for channel selection

2 Switch for volume adjustment