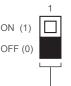

## Pre-recorded sound type

1 Switch for channel selection

2 Switch for volume adjustment