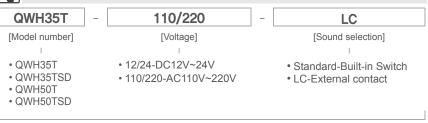

### QWH series Product Category

| QWH35<br>QWH35T     | Standard pre-recorded sound type                         |
|---------------------|----------------------------------------------------------|
| QWH35SD<br>QWH35TSD | SD Card(MP3) type                                        |
| QWH50<br>QWH50T     | Standard pre-recorded sound type with high volume output |
| QWH50SD<br>QWH50TSD | SD Card (MP3)type with<br>high volume output             |

# **Ordering Specification**