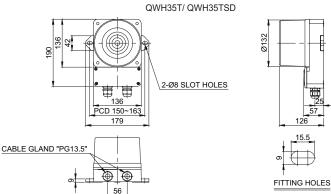

(Units : mm)

團

126 15.5

#### **Technical Diagram** (Units : mm) QWH50T/ QWH50TSD Ø167 168 222 2-Ø9 SLOT HOLES **世** 25 ₩ 田 168 PCD 186~195 57 222 163 16 CABLE GLAND "PG13.5" ✐ FITTING HOLES 56