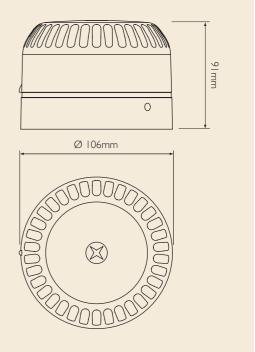

## Specification

| Voltage                       | 10 to 60Vdc (*1)                                                            |                        |
|-------------------------------|-----------------------------------------------------------------------------|------------------------|
| Current                       | Solex 3 - 35mA @24Vdc<br>Solex 10 - 80mA @ 24Vdc<br>Solex 15 - 220mA @24Vdc |                        |
| Light source                  | Xenon                                                                       |                        |
| Light output                  | Solex 3 - 2.5Cd<br>Solex 10 - 10Cd<br>Solex 15 - 15Cd                       |                        |
| Flash rate                    | IHz                                                                         |                        |
| Synchronisation               | 10ms over 30mins                                                            |                        |
| Temperature                   | - 25°C to + 70°C                                                            |                        |
| Monitoring                    | Reverse polarity                                                            |                        |
| Anti-tamper<br>(where fiited) | Normally closed contact. Contacts open when beacon<br>removed from base     |                        |
| Protection                    | IP54 Shallow base                                                           | IP65 Deep & U base     |
| Construction                  | Base ABS FR                                                                 | Lens PC                |
| Weight                        | 0.15Kg - Shallow base                                                       | 0.18Kg - Deep & U base |
| Lens colour                   | Red, amber, blue, green or clear                                            |                        |