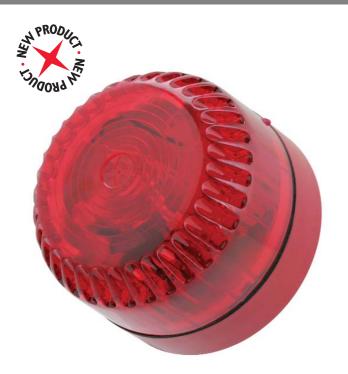

SOLEX XENON BEACON

The Solex range of xenon beacons are a replacement for the earlier BE and Inergi (IB) beacons. The increased functionality of the Solex permits a much reduced range of products and therefore allows a simplified stock holding and easier choice for the installer. The wide operating voltage, increased efficiency and automatic synchronisation of the Solex make them a universal solution for all types of alarm and monitoring system.

- WIDE OPERATING VOLTAGE UP TO 60Vdc
- CURRENT SURGE SUPPRESSION
- AUTOMATIC SYNCHRONISATION
- HIGH EFFICIENCY
- CONSTANT PERFORMANCE OVER VOLTAGE RANGE
- LOCKING BASE
- TAMPER SWITCH FOR SECURITY APPLICATIONS
- FIVE LENS COLOURS

## Specification

| Voltage                       | 10 to 60Vdc (*1)                                                            |                        |
|-------------------------------|-----------------------------------------------------------------------------|------------------------|
| Current                       | Solex 3 - 35mA @24Vdc<br>Solex 10 - 80mA @ 24Vdc<br>Solex 15 - 220mA @24Vdc |                        |
| Light source                  | Xenon                                                                       |                        |
| Light output                  | Solex 3 - 2.5Cd<br>Solex 10 - 10Cd<br>Solex 15 - 15Cd                       |                        |
| Flash rate                    | IHz                                                                         |                        |
| Synchronisation               | 10ms over 30mins                                                            |                        |
| Temperature                   | - 25°C to + 70°C                                                            |                        |
| Monitoring                    | Reverse polarity                                                            |                        |
| Anti-tamper<br>(where fiited) | Normally closed contact. Contacts open when beacon<br>removed from base     |                        |
| Protection                    | IP54 Shallow base                                                           | IP65 Deep & U base     |
| Construction                  | Base ABS FR                                                                 | Lens PC                |
| Weight                        | 0.15Kg - Shallow base                                                       | 0.18Kg - Deep & U base |
| Lens colour                   | Red, amber, blue, green or clear                                            |                        |