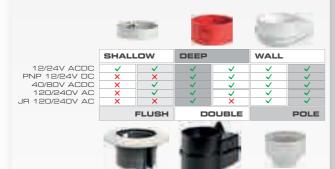

# **CAN BE INSTALLED WITH**

See Base Section on page 28

#### **VOLTAGES**

According to the installed base