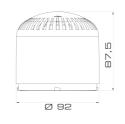

(tone selectable via dip switch "A" out of 32 tones)

CHANNEL 2 I ALARM

A powerful up to 115 dB electronic tone, ideal for alerting staff of a permanent change of operating circumstances (tone selectable via dip switch "B" out of 32 tones)

#### ADJUSTABLE VOLUME

Min. 65 dB - Max. 115 dB

#### MULTITONE

64 tones available, including fire alarm, industrial and civil tones

#### **VOLTAGES**

According to the installed base

### PROTECTION GRADE

IP65, suitable for outdoor applications

## **OPERATING TEMPERATURE**

-30/+50 °C

## **MECHANICAL FEATURES**

Self extinguishing PC body with high impact resistance, suitable for outdoor applications thanks to the IP65 protection grade

#### **ACOUSTIC FEATURES**

High performance electromagnetic buzzer

## **DRAWINGS, DIMENSIONS AND WEIGHTS**