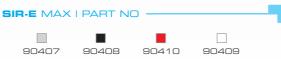

## SIR-E MAX

Multifunctional high-output electronic sounder developed with a multichannel technology that allows two separate levels of alarm (pre-alarm, alarm) controllable via independent electric contacts. SIR-E MAX benefits from 64 different tones (selectable via dip-switch) over 2 channels.