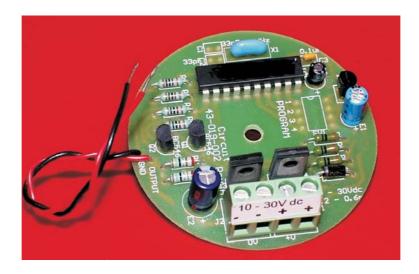

## Don't replace the whole horn just replace the driver board.

The Carrel-Electrade EWSF-PCB driver board can be easily installed into most standard fire alarm horns giving a true AS2220 evacuation tone.

The device is self-contained and can be installed within a small horn speaker unit and requires only the application of 10 to 30Vdc to operate.

### Performance @ 14Vdc:

Sound level: 112db @ 1 meter with appropriate horn speaker

Current Draw: 0.25Adc Duty rating: 1 Hour