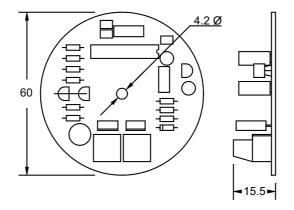

## Don't replace the whole horn just replace the driver board.

The Carrel-Electrade EWSF-PCB driver board can be easily installed into most standard fire alarm horns giving a true AS2220 evacuation tone.

The device is self-contained and can be installed within a small horn speaker unit and requires only the application of 10 to 30Vdc to operate.