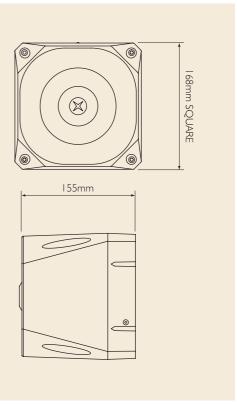

## Specification

| 18 to 30Vdc<br>  115 to 230Vdc                                       |
|----------------------------------------------------------------------|
| 110dB(A) = 120mA $120dB(A) = 450mA110dB(A) = 35mA$ $120dB(A) = 70mA$ |
|                                                                      |
| 42                                                                   |
| 3                                                                    |
| - 25°C to + 70°C                                                     |
| ABS                                                                  |
| IP66                                                                 |
| 24V = 1.6Kg 230V = 2Kg                                               |
| Red or Grey                                                          |
|                                                                      |