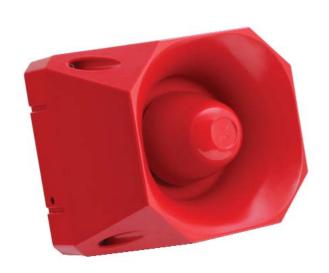

## ASSERTA 24 - 230 VOLT high output sounder

The Asserta warning sounder is designed to cope with harsh environments requiring protection to IP66. Design features are incorporated to ensure safer and easier installation, while providing flexibility with fewer product variants.

- 110dB(A) OR 120dB(A) OUTPUT VERSION AVAILABLE
- IP66 PROTECTION
- SIMPLE FIRST & SECOND FIX INSTALLATION
- 42 ALARM TONES
- 3 STAGE ALARM
- SOUNDER TIME OUT USER ADJUSTABLE
- OPTIONAL SWIVEL MOUNT BRACKET