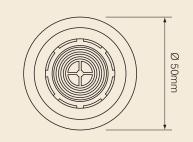

A compact sounder, purpose designed to fit through the fascias of control panels or equipment housings. The single nut fixing ensures simple installation and maximum audibility, while the high IP rating allows installation in most process and industrial environments.