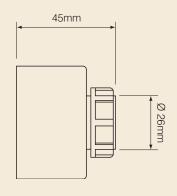

A compact sounder, purpose designed to fit through the fascias of control panels or equipment housings. The single nut fixing ensures simple installation and maximum audibility, while the high IP rating allows installation in most process and industrial environments.